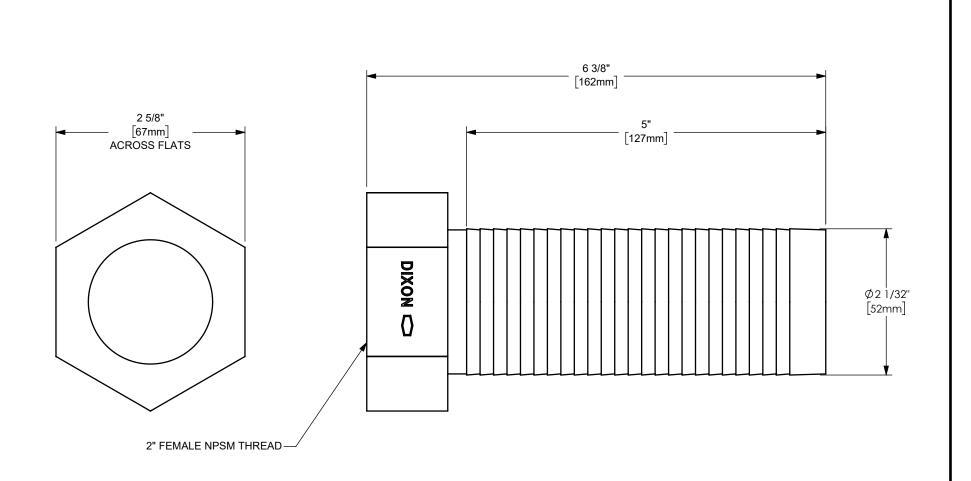

200GPCTF

## NOTE(S)

- 1) GASKET NOT SHOWN.
- 2) SEE WEBSITE FOR REPLACEMENT PARTS.

The Right Connection™

dixonvalve.com

| ITEM NO.                                                                                                                                                                                                                                                                                                                                                                                                                                                                                                                                                                                                                                                     | REPLACEMENT PART NUMBER | DESCRIPTION |                                                                                                                   | MATERIAL | QTY. |
|--------------------------------------------------------------------------------------------------------------------------------------------------------------------------------------------------------------------------------------------------------------------------------------------------------------------------------------------------------------------------------------------------------------------------------------------------------------------------------------------------------------------------------------------------------------------------------------------------------------------------------------------------------------|-------------------------|-------------|-------------------------------------------------------------------------------------------------------------------|----------|------|
| PROPRIETARY AND CONFIDENTIAL  This drawing is owned by Dixon Valve & Coupling Co. and shall be returned upon demand. It is loaned on condition that it shall not be copied or reproduced or submitted to others without the owners consent. In accepting it subject to this condition the recipient further agrees that this drawing or any design detail or concept disclosed herein shall not be used in any way detrimental to or in competition with the owner. If the recipent does not agree to the terms of this agreement they shall return this drawing immediately. The information contained in this drawing is subject to change without notice. |                         |             | DIXON U.S.A.  THE RIGHT CONNECTION ™  TITLE:  2" SUPER KING™ LONG SHANK HOSE COUPLING  MATERIAL:  STAINLESS STEEL |          |      |
| DO NOT SCALE THIS DRAWING                                                                                                                                                                                                                                                                                                                                                                                                                                                                                                                                                                                                                                    |                         |             | PART NUMBER: RSDR25                                                                                               |          |      |