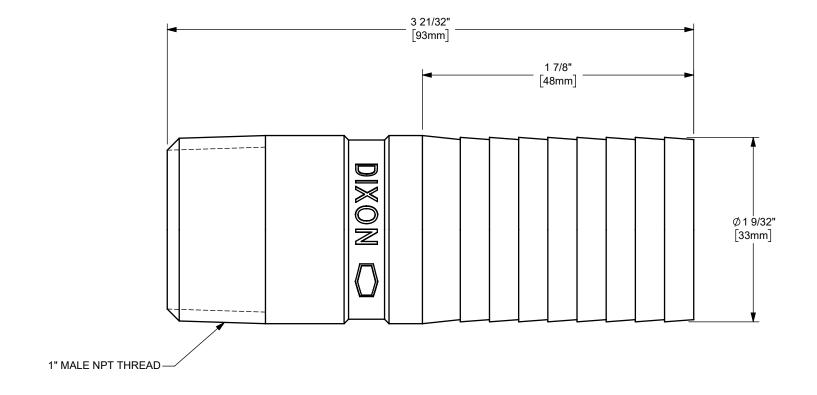

## DIXON [

U.S.A.

THE RIGHT CONNECTION ™

ΠΤLE:

1 1/4" HOSE SHANK x 1" MALE NPT END KING™ COMBINATION NIPPLE

MATERIAL:

PART NUMBER:

STAINLESS STEEL