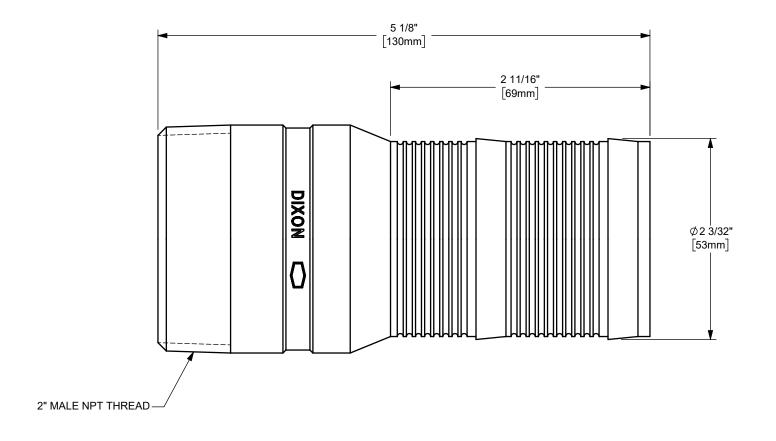

DIXON [

U.S.A.

THE RIGHT CONNECTION  $^{\mathsf{TM}}$ 

ΠΤLE:

2" PF SHANK KING™ COMBINATION NIPPLE WITH MALE NPT END

MATERIAL:

PART NUMBER:

STAINLESS STEEL

DO NOT SCALE THIS DRAWING

RST25PF