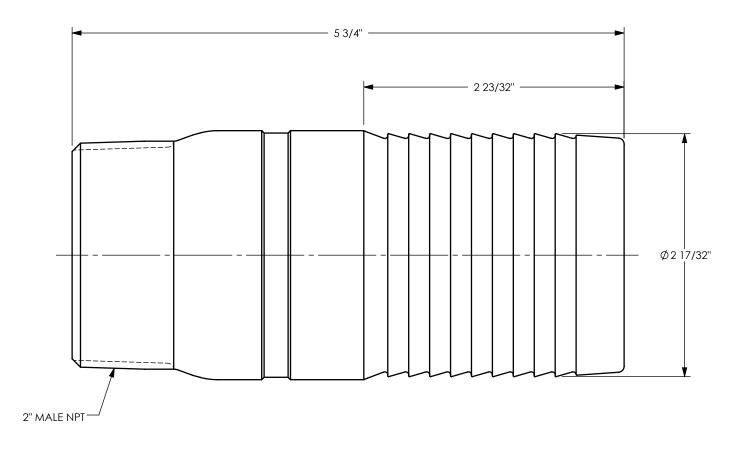

THE RIGHT CONNECTION ™

U.S.A.

2 1/2" HOSE SHANK x 2" MALE NPT END KING COMBINATION NIPPLE

MATERIAL:

PART NUMBER:

TITLE:

STAINLESS STEEL

DO NOT SCALE THIS DRAWING