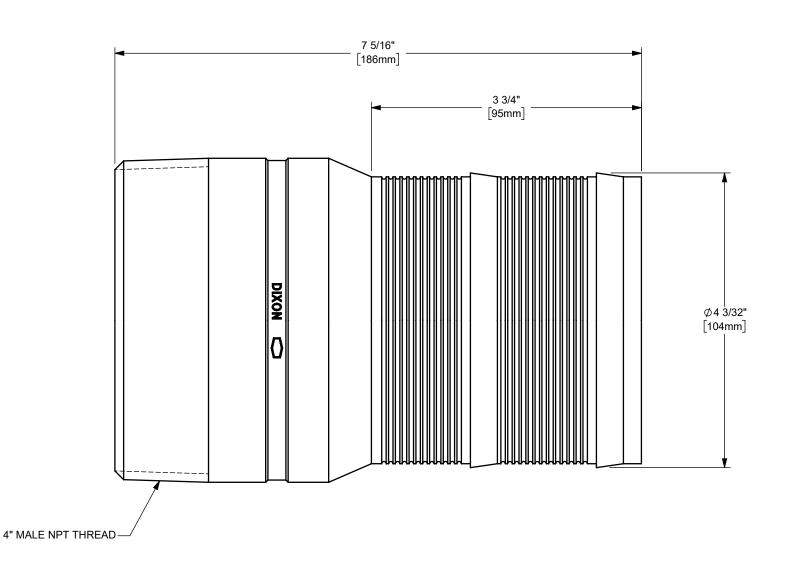

U.S.A.

THE RIGHT CONNECTION ™

ΠΤLE:

4" PF SHANK KING™ COMBINATION NIPPLE WITH MALE NPT END

MATERIAL: PART NUMBER:

STAINLESS STEEL

DO NOT SCALE THIS DRAWING

RST40PF