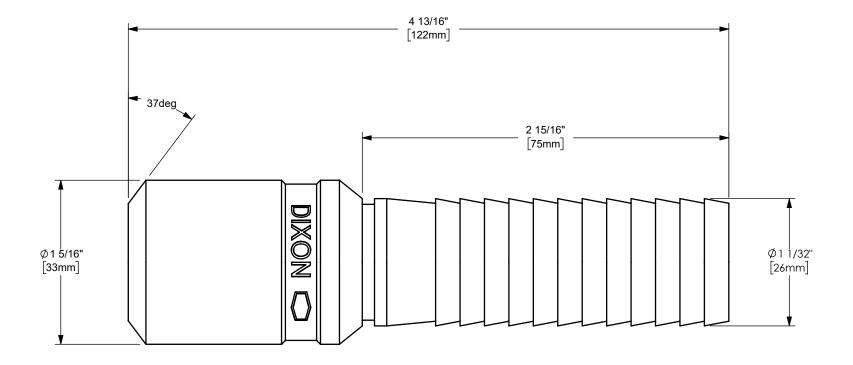

## DIXON [

U.S.A.

1" KING CRIMP™ STEM WITH BEVELED END

MATERIAL:

ΠΤLE:

STAINLESS STEEL

THE RIGHT CONNECTION ™

DO NOT SCALE THIS DRAWING

PART NUMBER:

RSTB10CS