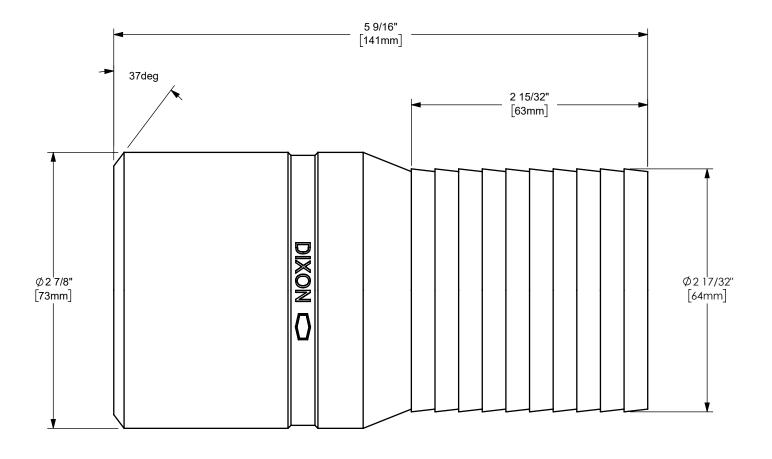

## DIXON [

U.S.A.

2 1/2" KING™ COMBINATION NIPPLE WITH BEVELED END

MATERIAL:

PART NUMBER:

ΠΤLE:

STAINLESS STEEL

DO NOT SCALE THIS DRAWING