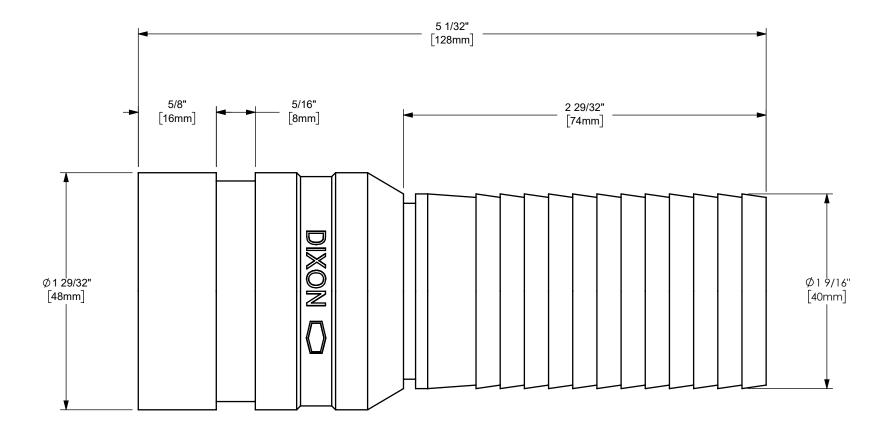

THE RIGHT CONNECTION ™ 1 1/2" KING CRIMP™ STEM WITH VICTAULIC GROOVED END

DIXON (

U.S.A.

MATERIAL:

PART NUMBER:

STAINLESS STEEL

DO NOT SCALE THIS DRAWING

RSTV20CS