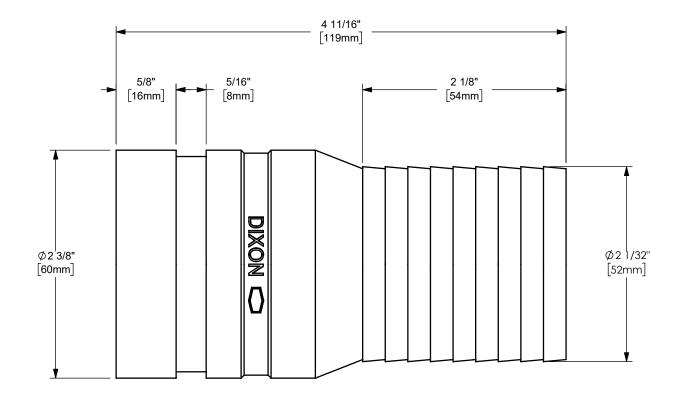

## DIXON (

U.S.A.

ΓΙΤLE:

THE RIGHT CONNECTION ™

2" KING™ COMBINATION NIPPLE WITH VICTAULIC GROOVED END

MATERIAL:

STAINLESS STEEL

DO NOT SCALE THIS DRAWING

PART NUMBER:

RSTV25