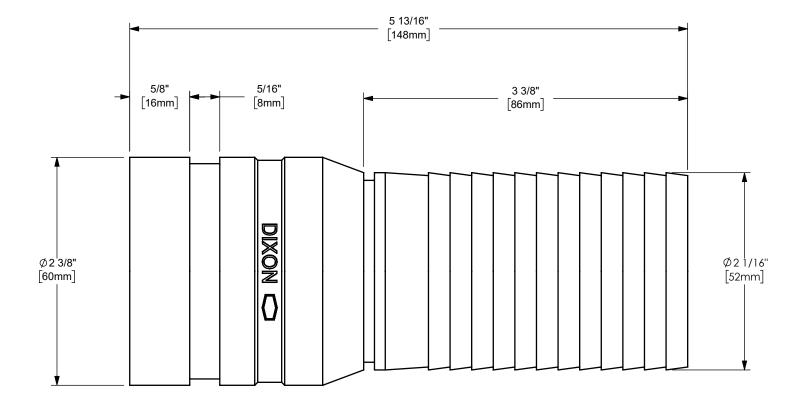

## DIXON [

U.S.A.

THE RIGHT CONNECTION ™

TITLE:

2" KING CRIMP™ STEM WITH VICTAULIC GROOVED END

MATERIAL:

STAINLESS STEEL

DO NOT SCALE THIS DRAWING

PART NUMBER:

RSTV25CS