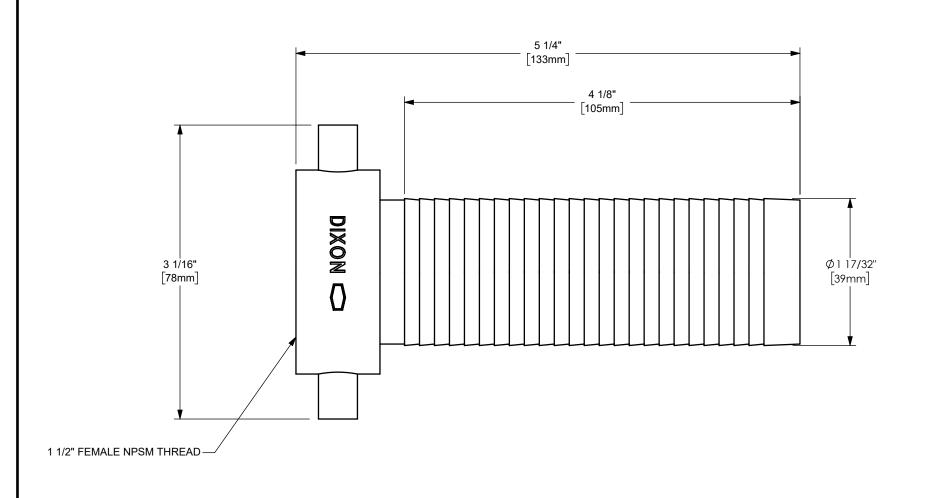

## NOTE(S)

- 1) GASKET NOT SHOWN.
- 2) SEE WEBSITE FOR REPLACEMENT PARTS.

The Right Connection™

dixonvalve.com

| ITEM NO.                                                                                                                                                                                                                                   | REPLACEMENT PART NUMBER |                   | DESCRIPTION                                                                                                                | MATERIAL | QTY. |
|--------------------------------------------------------------------------------------------------------------------------------------------------------------------------------------------------------------------------------------------|-------------------------|-------------------|----------------------------------------------------------------------------------------------------------------------------|----------|------|
| It subject to this condition the recipient further agrees that this drawing or any design detail or concept disclosed herein shall not be used in any way detrimental to or in competition with the owner. If the recipient does not agree |                         |                   | DIXON U.S.A.  THE RIGHT CONNECTION ™  TITLE:  1 1/2" SUPER KING™ LONG SHANK HOSE COUPLING  MATERIAL:  PLATED STEEL / BRASS |          |      |
| DO NOT SCALE THIS DRAWING                                                                                                                                                                                                                  |                         | PART NUMBER: SD20 |                                                                                                                            |          |      |