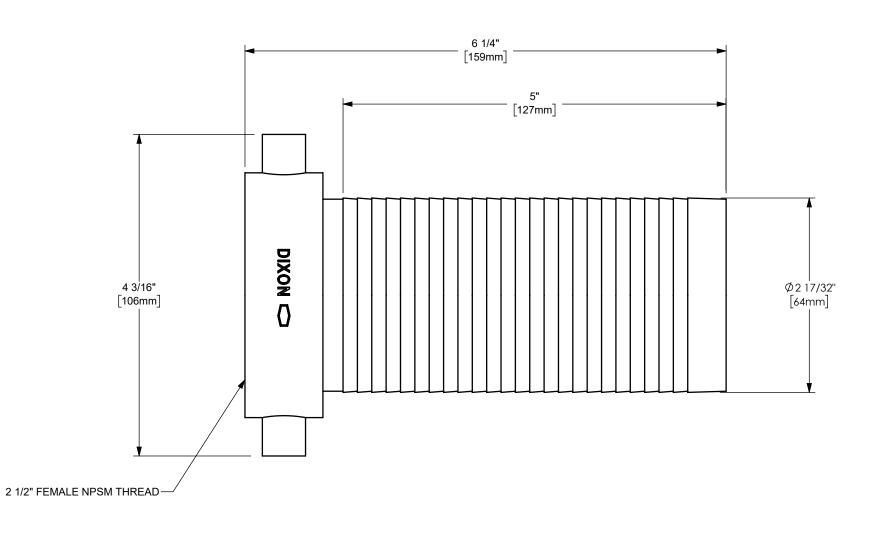

KLW30

## NOTE(S)

- 1) GASKET NOT SHOWN.
- 2) SEE WEBSITE FOR REPLACEMENT PARTS.

The Right Connection™

dixonvalve.com

| ITEM NO.                                                                                                                                                                                                                                                                                                                                                                                                                                                                                                                                                                                                                                                      | REPLACEMENT PART NUMBER | DESCRIPTION                                                                                                                |  | MATERIAL | QTY. |
|---------------------------------------------------------------------------------------------------------------------------------------------------------------------------------------------------------------------------------------------------------------------------------------------------------------------------------------------------------------------------------------------------------------------------------------------------------------------------------------------------------------------------------------------------------------------------------------------------------------------------------------------------------------|-------------------------|----------------------------------------------------------------------------------------------------------------------------|--|----------|------|
| PROPRIETARY AND CONFIDENTIAL  This drawing is owned by Dixon Valve & Coupling Co. and shall be returned upon demand. It is loaned on condition that it shall not be copied or reproduced or submitted to others without the owners consent. In accepting it subject to this condition the recipient further agrees that this drawing or any design detail or concept disclosed herein shall not be used in any way detrimental to or in competition with the owner. If the recipient does not agree to the terms of this agreement they shall return this drawing immediately. The information contained in this drawing is subject to change without notice. |                         | DIXON U.S.A.  THE RIGHT CONNECTION ™  TITLE:  2 1/2" SUPER KING™ LONG SHANK HOSE COUPLING  MATERIAL:  PLATED STEEL / BRASS |  |          |      |
| DO NOT SCALE THIS DRAWING                                                                                                                                                                                                                                                                                                                                                                                                                                                                                                                                                                                                                                     |                         | PART NUMBER: SD30                                                                                                          |  |          |      |