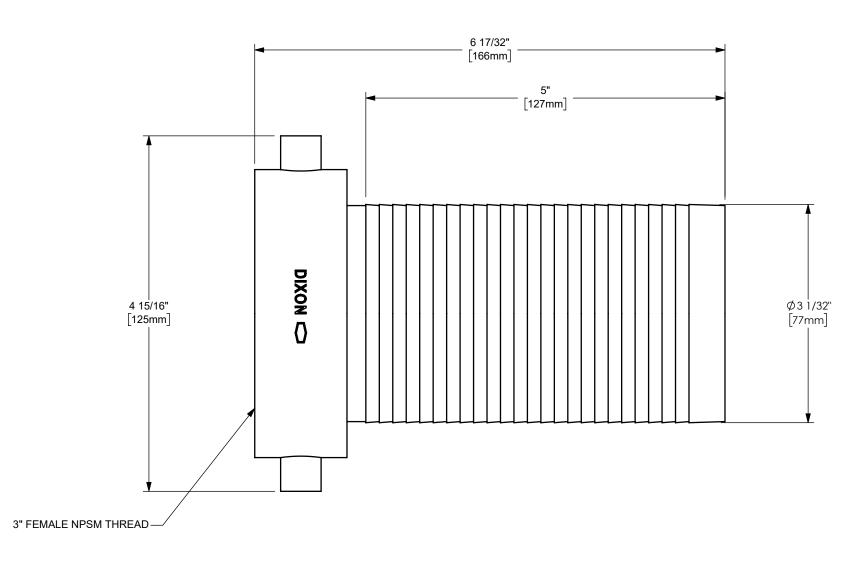

TITLE:

3" SUPER KING™ LONG SHANK HOSE COUPLING

MATERIAL:

PART NUMBER:

PLATED STEEL / BRASS

DO NOT SCALE THIS DRAWING

**SD35**