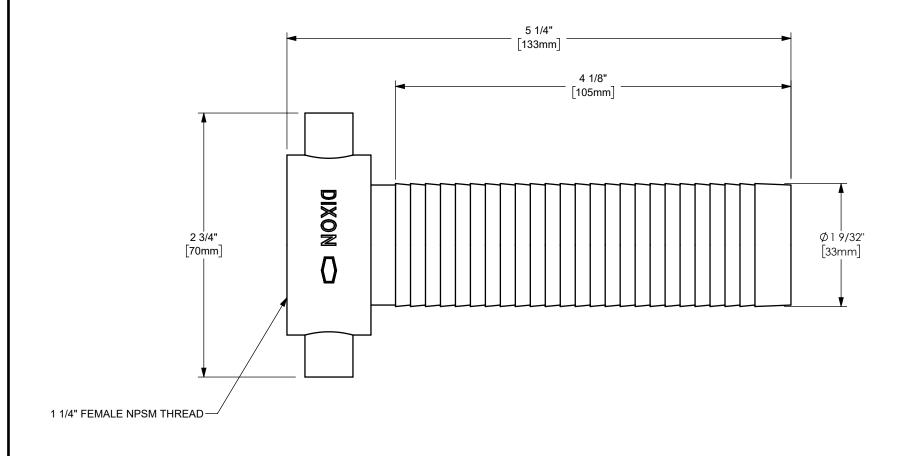

## NOTE(S)

- 1) GASKET NOT SHOWN.
- 2) SEE WEBSITE FOR REPLACEMENT PARTS.

The Right Connection™

dixonvalve.com

|  | 1 KLW15                                                                                                                                                                       |                         | 1 1/4" GASKET |                        | LEATHER  | 1    |
|--|-------------------------------------------------------------------------------------------------------------------------------------------------------------------------------|-------------------------|---------------|------------------------|----------|------|
|  | ITEM NO.                                                                                                                                                                      | REPLACEMENT PART NUMBER | DESCRIPTION   |                        | MATERIAL | QTY. |
|  | PROPRIETARY AND CONFIDENTIAL  This drawing is owned by Dixon Valve & Coupling Co. and shall be returned upon demand. It is loaned on condition that it shall not be copied or |                         |               | DIXON U.S.A.           |          |      |
|  |                                                                                                                                                                               |                         |               | THE RIGHT CONNECTION ™ |          |      |

TITLE:

1 1/4" SUPER KING™ LONG SHANK HOSE COUPLING

MATERIAL:

PART NUMBER:

PLATED STEEL / PLATED IRON

DO NOT SCALE THIS DRAWING

SDMP15