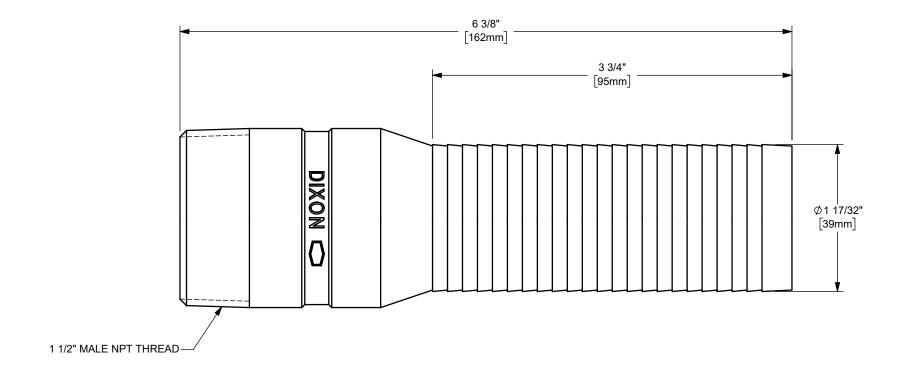

DIXON [

U.S.A.

THE RIGHT CONNECTION  $^{\mathsf{TM}}$ 

TITLE:

1 1/2" SUPER KING™ LONG SHANK COUPLING WITH MALE NPT END

MATERIAL:
PART NUMBER:

PLATED STEEL

DO NOT SCALE THIS DRAWING