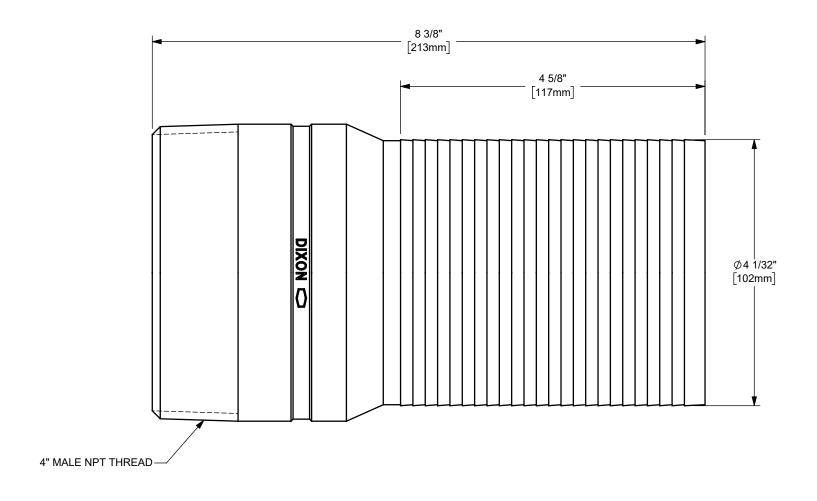

## DIXON [

U.S.A.

THE RIGHT CONNECTION  $^{\mathrm{TM}}$ 

ΓITLE:

4" SUPER KING™ LONG SHANK COUPLING WITH MALE NPT END

MATERIAL:

PART NUMBER:

PLATED STEEL