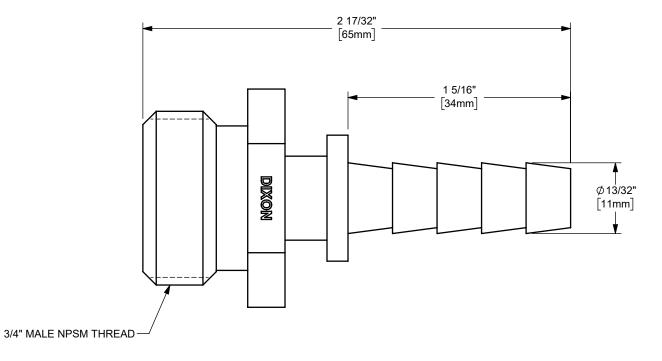

## DIXON

U.S.A.

3/8" SPRAY HOSE x 3/4" MALE NPSM COUPLING

THE RIGHT CONNECTION ™

MATERIAL:

PART NUMBER:

ΠΤLE:

STEEL