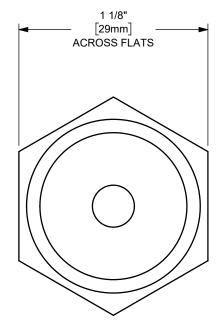

## DIXON

U.S.A.

3/8" SPRAY HOSE x 3/4" MALE NPSM COUPLING

THE RIGHT CONNECTION ™

MATERIAL:

PART NUMBER:

ΠΤLE:

STEEL