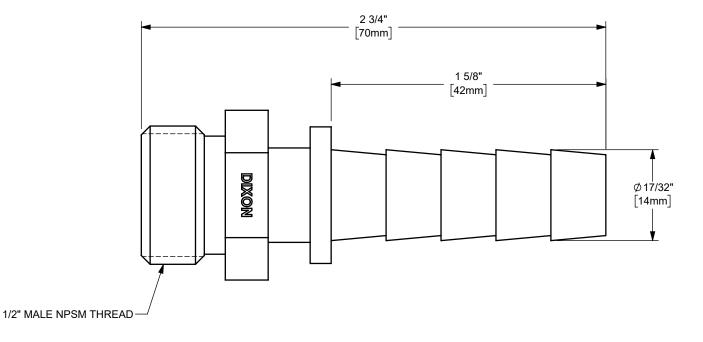

## DIXON [

THE RIGHT CONNECTION ™

ΠΤLE:

1/2" SPRAY HOSE x 1/2" MALE NPSM COUPLING

MATERIAL:

PART NUMBER:

STEEL

DO NOT SCALE THIS DRAWING

**SS414**