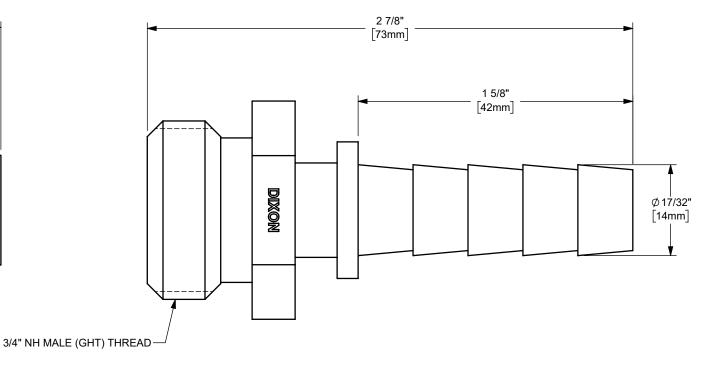

## DIXON

U.S.A.

THE

THE RIGHT CONNECTION  $\,^{\mathrm{TM}}$ 

ΠΤLE:

1/2" SPRAY HOSE x 3/4" MALE NH COUPLING

MATERIAL:

PART NUMBER: