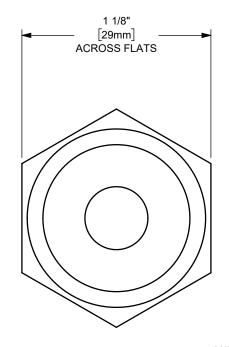

## DIXON

U.S.A.

THE

THE RIGHT CONNECTION  $\,^{\mathrm{TM}}$ 

ΠΤLE:

1/2" SPRAY HOSE x 3/4" MALE NH COUPLING

MATERIAL:

PART NUMBER: