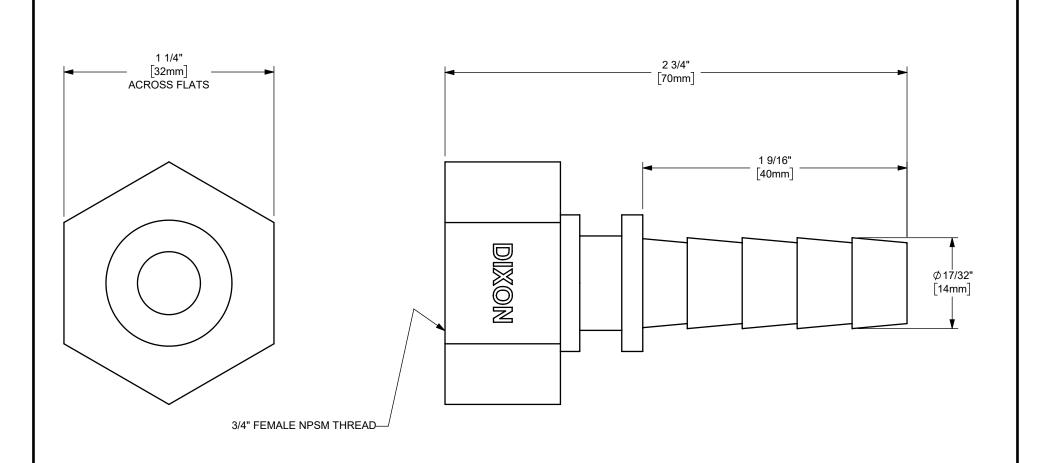

DIXON U.S.A.

THE RIGHT CONNECTION ™

1/2" SPRAY HOSE x 3/4" FEMALE NPSM COUPLING

MATERIAL:

PART NUMBER:

STEEL

DO NOT SCALE THIS DRAWING

**SS446**