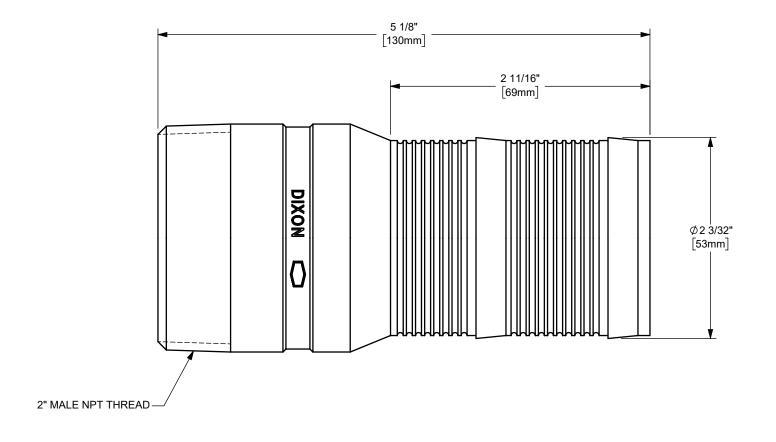

DIXON [

U.S.A.

THE RIGHT CONNECTION ™

2" PF SHANK KING™ COMBINATION NIPPLE WITH MALE NPT END

MATERIAL:
PART NUMBER:

ΠΤLE:

PLATED STEEL

DO NOT SCALE THIS DRAWING