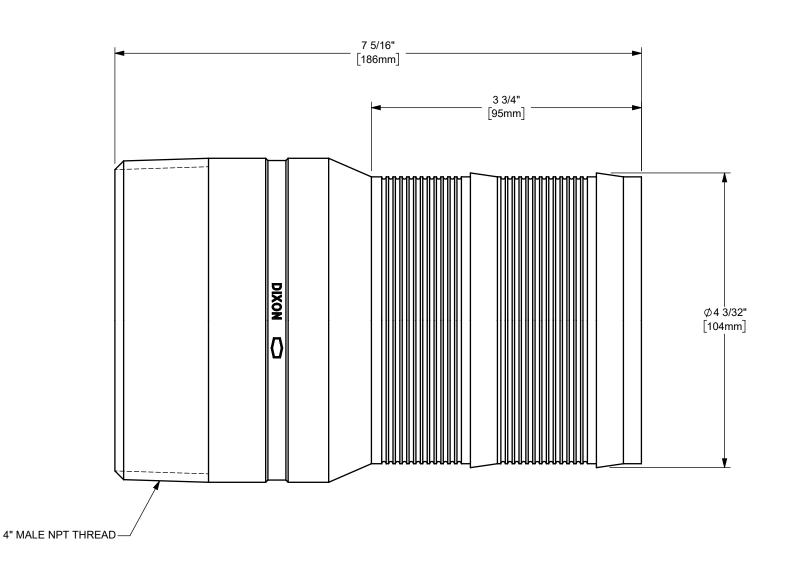

U.S.A.

4" PF SHANK KING™ COMBINATION NIPPLE WITH MALE NPT END

MATERIAL: PART NUMBER:

ΠΤLE:

PLATED STEEL

DO NOT SCALE THIS DRAWING

ST40PF