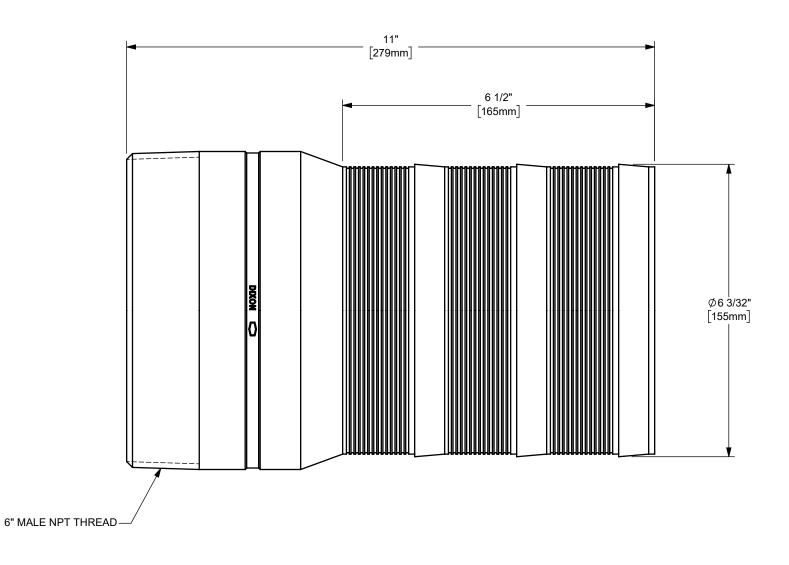

THE RIGHT CONNECTION  $^{\mathsf{TM}}$ 

6" PF SHANK KING™ COMBINATION NIPPLE WITH MALE NPT END

MATERIAL: PART NUMBER:

PLATED STEEL

DO NOT SCALE THIS DRAWING

ST60PF