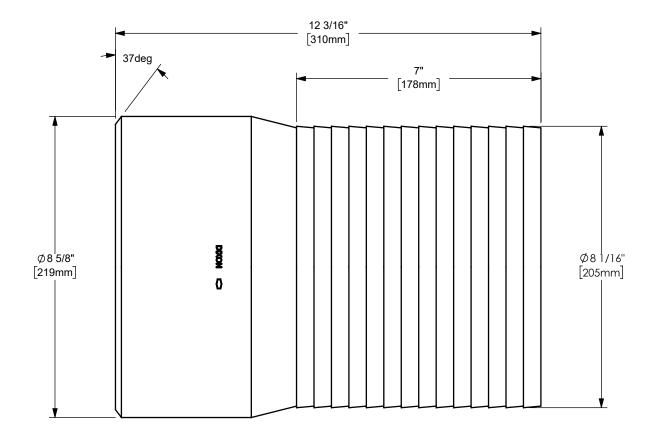

## DIXON (

U.S.A.

8" KING™ COMBINATION NIPPLE WITH BEVELED END

MATERIAL:

PART NUMBER:

ΠΤLE:

CARBON STEEL

DO NOT SCALE THIS DRAWING