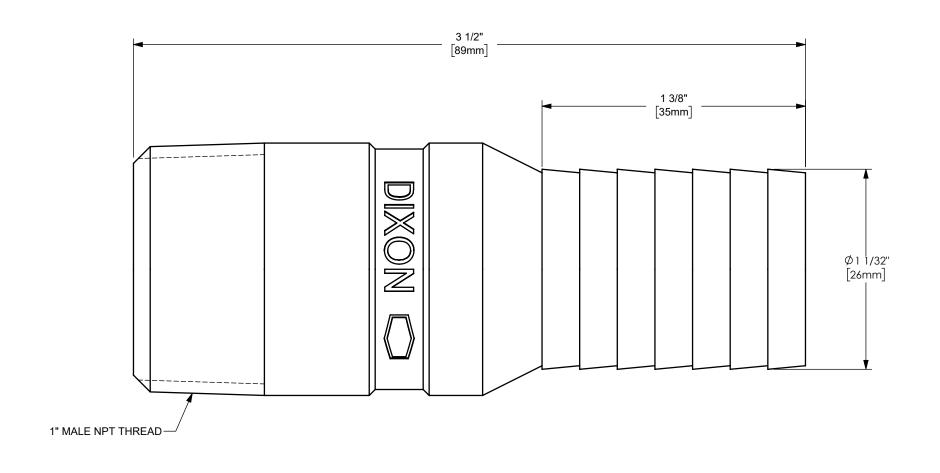

## DIXON [

U.S.A.

TI C:

THE RIGHT CONNECTION ™

1" KING™ COMBINATION NIPPLE WITH MALE NPT

MATERIAL:

WITH MALE NPT

PLATED STEEL

PART NUMBER:

STC10