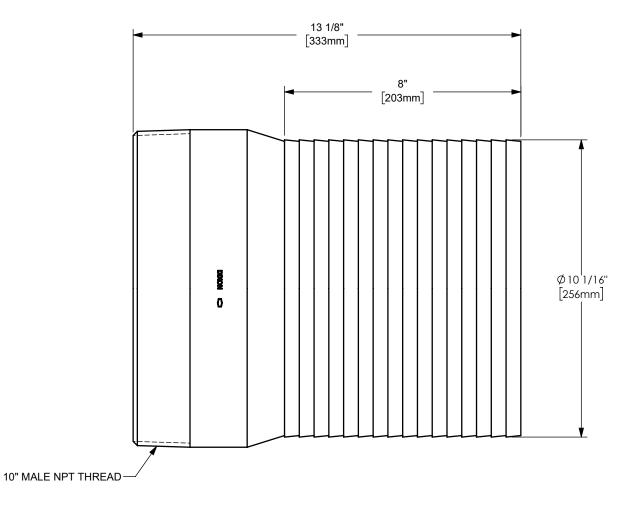

## DIXON [

THE RIGHT CONNECTION ™

TITLE:

10" KING™ COMBINATION NIPPLE WITH MALE NPT

MATERIAL:

CARBON STEEL

DO NOT SCALE THIS DRAWING

PART NUMBER:

**ST100**