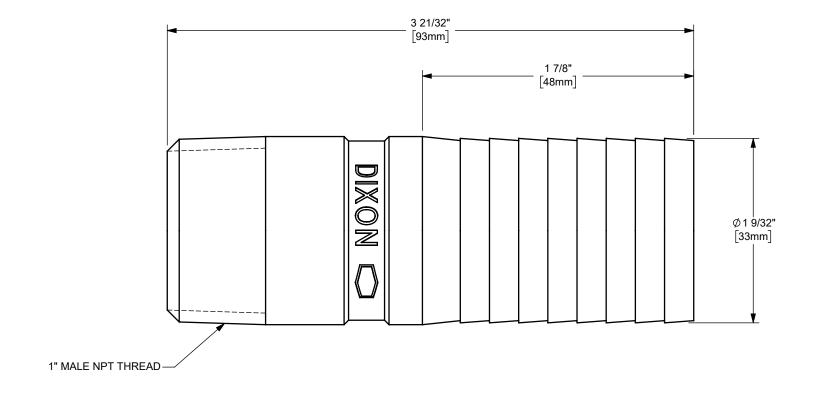

## DIXON [

U.S.A.

THE RIGHT CONNECTION  $^{\mathsf{TM}}$ 

ΠΤLE:

1 1/4" HOSE SHANK x 1" MALE NPT END KING™ COMBINATION NIPPLE

MATERIAL:

PART NUMBER:

PLATED STEEL