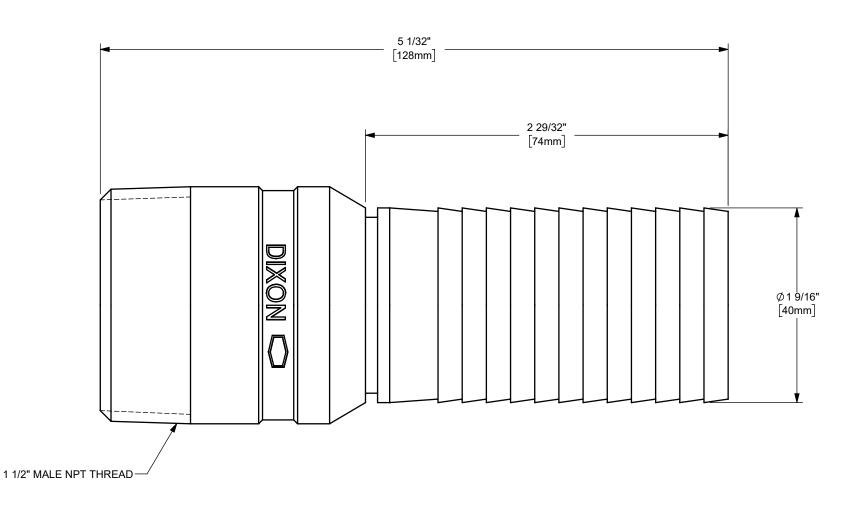

## DIXON $\subset$

THE RIGHT CONNECTION ™

ΓΙΤLE:

1 1/2" KING CRIMP™ STEM

MATERIAL:

PLATED STEEL

DO NOT SCALE THIS DRAWING

PART NUMBER:

STC20CS