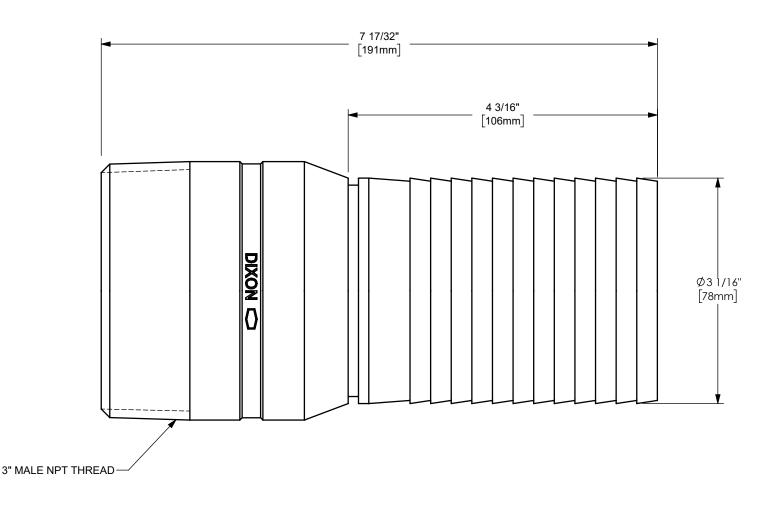

## DIXON $\bigcirc$

THE RIGHT CONNECTION  $^{\mathsf{TM}}$ 

U.S.A.

TITLE:

3" KING CRIMP™ STEM

MATERIAL: PLATED STEEL

DO NOT SCALE THIS DRAWING

STC35CS