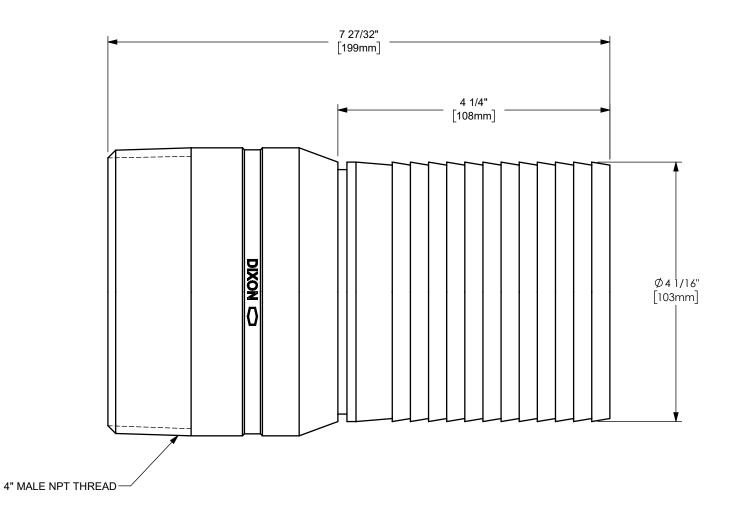

## DIXON C

THE RIGHT CONNECTION ™

ΓΙΤLE:

PART NUMBER:

4" KING CRIMP™ STEM

MATERIAL:

PLATED STEEL

DO NOT SCALE THIS DRAWING