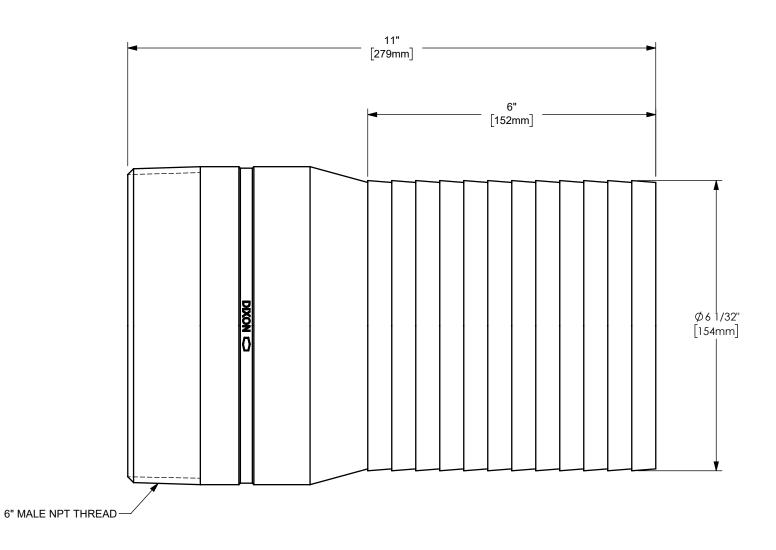

## DIXON C

U.S.A.

THE RIGHT CONNECTION ™

6" KING™ COMBINATION NIPPLE WITH MALE NPT

MATERIAL:

PART NUMBER:

ΠΤLE:

PLATED STEEL