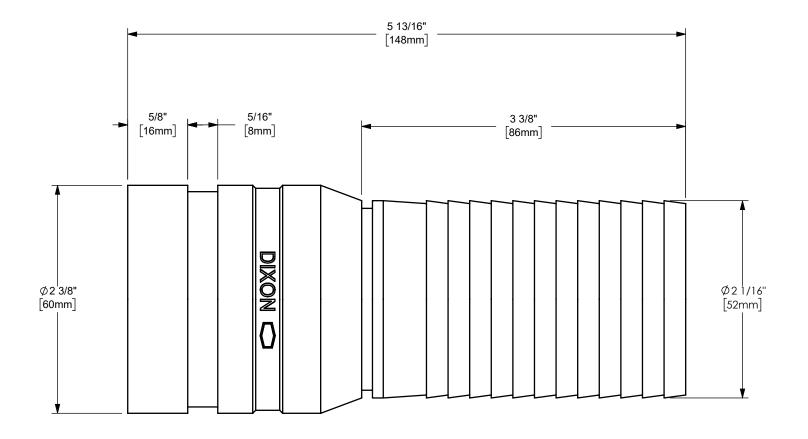

## DIXON (

U.S.A.

THE RIGHT CONNECTION ™

TITLE:

2" KING CRIMP™ STEM WITH VICTAULIC GROOVED END

MATERIAL:

PLATED STEEL

DO NOT SCALE THIS DRAWING

PART NUMBER:

STV25CS