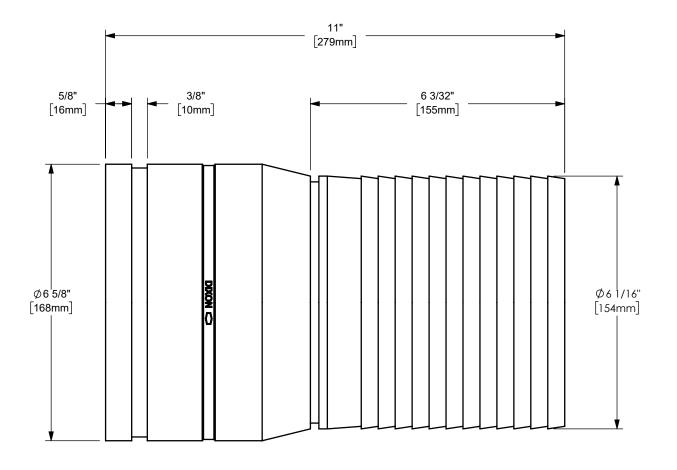

## DIXON [

U.S.A.

THE RIGHT CONNECTION  $\,^{\mathrm{TM}}$ 

TITLE:

6" KING CRIMP™ STEM WITH VICTAULIC GROOVED END

MATERIAL:

PART NUMBER:

PLATED STEEL