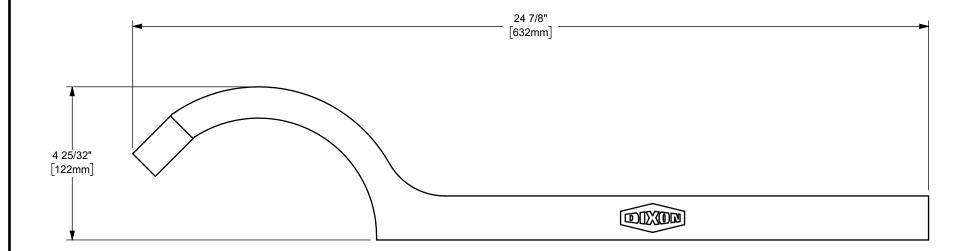

## DIXON (

U.S.A.

THE RIGHT CONNECTION ™

MATERIAL:

ΠΤLE:

PART NUMBER:

**SW60** 

**IRON** 

6" PIN LUG SINGLE END SPANNER WRENCH

DO NOT SCALE THIS DRAWING