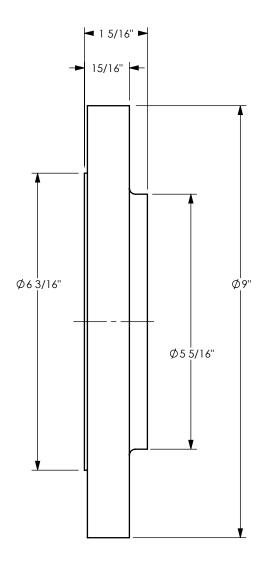

DO NOT SCALE THIS DRAWING

MATERIAL:

TITLE:

PART NUMBER:

T400

THE RIGHT CONNECTION ™

4" 150# THREADED FLANGE

CARBON STEEL