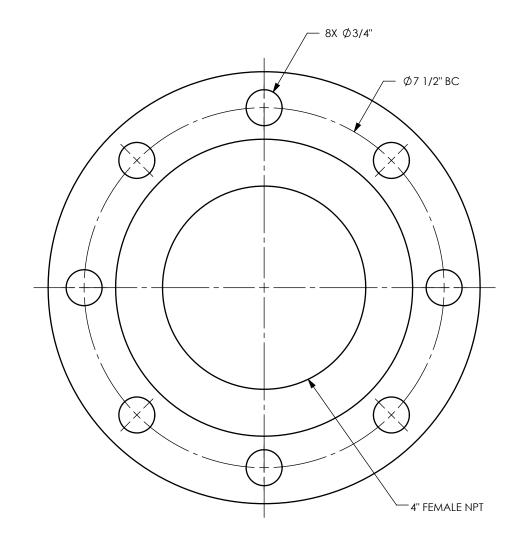

DO NOT SCALE THIS DRAWING

MATERIAL:

TITLE:

PART NUMBER:

T400

THE RIGHT CONNECTION ™

4" 150# THREADED FLANGE

CARBON STEEL