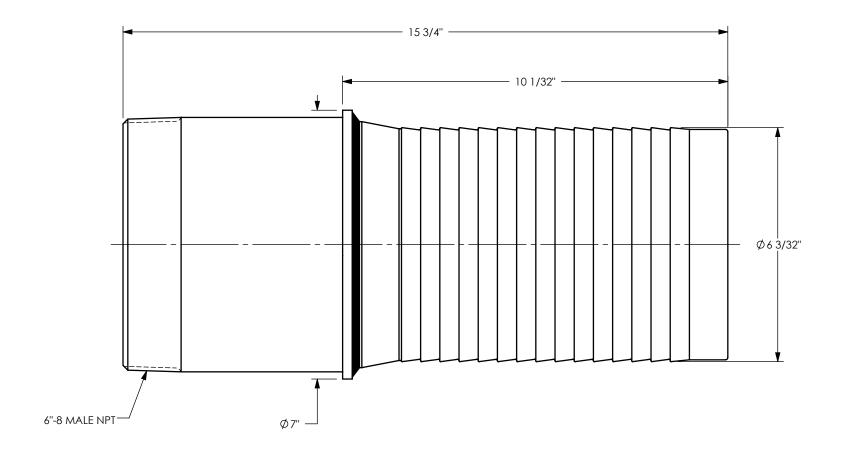

TITLE:

DIXON U.S.A.

THE RIGHT CONNECTION  $\,^{\mathrm{TM}}$ 

6" LONG STYLE HOLEDALL STEM

MATERIAL:
PLATED CARBON STEEL

DO NOT SCALE THIS DRAWING

TML96-42