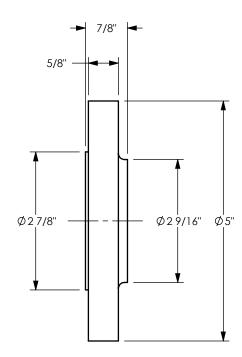

| condition the recipient further agrees that this drawing or any design detail or<br>concept disclosed herein shall not be used in any way detrimental to or in<br>competition with the owner. If the recipient does not agree to the terms of this | DIXON CONNECTION ™                    |
|----------------------------------------------------------------------------------------------------------------------------------------------------------------------------------------------------------------------------------------------------|---------------------------------------|
|                                                                                                                                                                                                                                                    | title:<br>1 1/2" 150# Threaded flange |
|                                                                                                                                                                                                                                                    | MATERIAL: STAINLESS STEEL             |
| DO NOT SCALE THIS DRAWING                                                                                                                                                                                                                          | PART NUMBER: TR150                    |