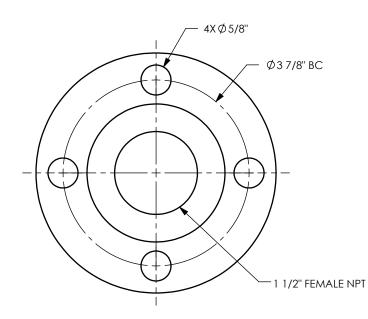

| condition the recipient further agrees that this drawing or any design detail or<br>concept disclosed herein shall not be used in any way detrimental to or in<br>competition with the owner. If the recipient does not agree to the terms of this | DIXON CONNECTION ™                    |
|----------------------------------------------------------------------------------------------------------------------------------------------------------------------------------------------------------------------------------------------------|---------------------------------------|
|                                                                                                                                                                                                                                                    | title:<br>1 1/2" 150# Threaded flange |
|                                                                                                                                                                                                                                                    | MATERIAL: STAINLESS STEEL             |
| DO NOT SCALE THIS DRAWING                                                                                                                                                                                                                          | PART NUMBER: TR150                    |