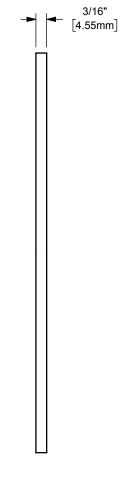

DIXON

THE RIGHT CONNECTION ™

TITLE:

4" TTMA FLANGE SCREEN

MATERIAL:

PART NUMBER:

FKM / STAINLESS STEEL

DO NOT SCALE THIS DRAWING

TTFS4SS