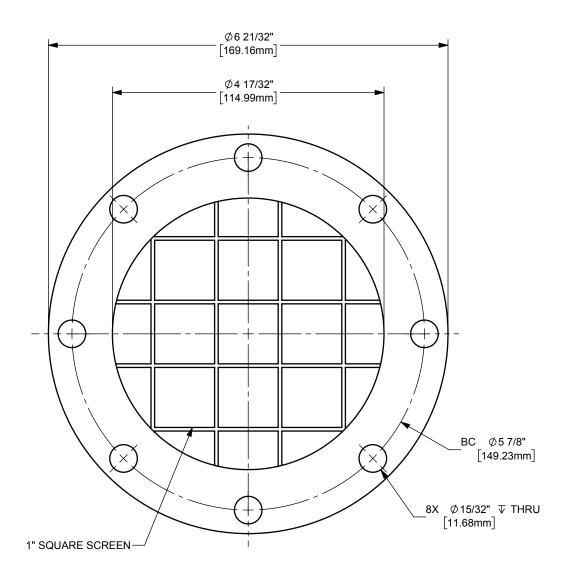

DIXON

THE RIGHT CONNECTION ™

TITLE:

4" TTMA FLANGE SCREEN

MATERIAL:

PART NUMBER:

FKM / STAINLESS STEEL

DO NOT SCALE THIS DRAWING

TTFS4SS