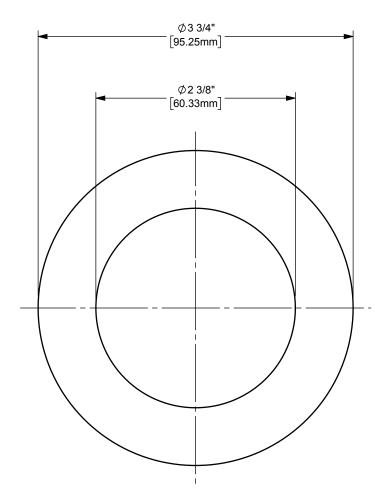

## DIXON C

U.S.A.

TITLE:

PART NUMBER:

THE RIGHT CONNECTION ™

MATERIAL:

2 1/2" BOSS WASHER
KLINGERSIL® C-4401

DO NOT SCALE THIS DRAWING