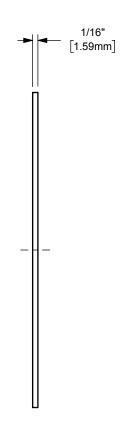

## DIXON C

U.S.A.

TITLE:

PART NUMBER:

THE RIGHT CONNECTION ™

MATERIAL:

2 1/2" BOSS WASHER
KLINGERSIL® C-4401

DO NOT SCALE THIS DRAWING