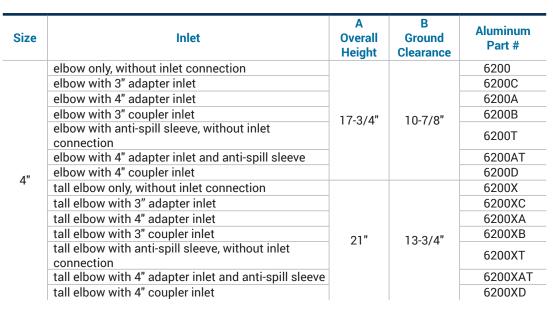

## **6200-Series Side-Lever Type Drop Elbows**

side lever with 4" coupler inlet