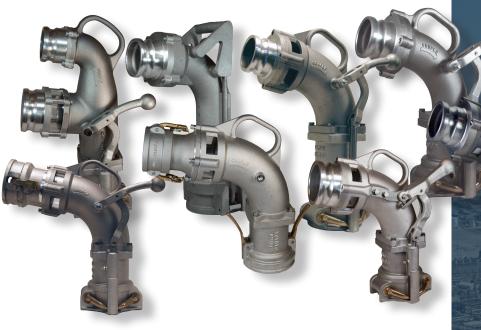

## **6200-Series Side-Lever Type Drop Elbows**

side lever with 4" coupler inlet