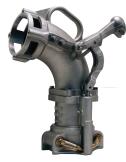

## **6200-Series Side-Lever Type Drop Elbows**

side lever with 4" coupler inlet