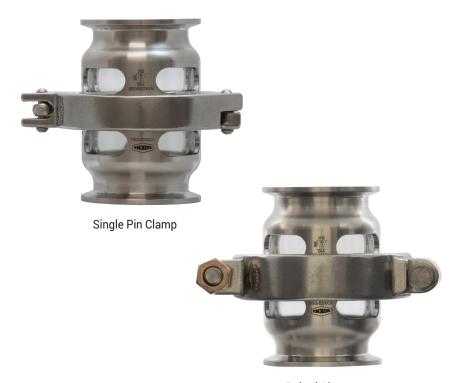

#### **Sizes**

- 1/2" to 6"
  - single pin clamp: 1" to 6"; EPDM or FKM gasket
  - bolted clamp: 1/2" to 6"; PTFE gasket

#### Materials

- · Body: 316L stainless steel
- · Sight glass: polycarbonate
- · Gaskets: PTFE, EPDM, or FKM

**Bolted Clamp** 