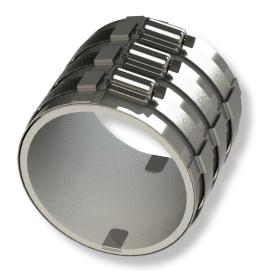

# **Pipe Band Clamp**

Secures hopper tees or pipe lengths in dry bulk applications.

DBPCB400

## **Features**

- · Works with both groove and straight pipe connections
- · Static conductive strap build into clamp
- · Heavy duty worm gear clamps
- · Stainless steel support wrap improves strength
- · Band clamp retainers align clamp position
- · Piping should be supported