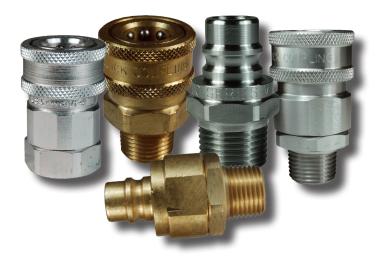

# **V-Series**

# **Highly Versatile General Purpose Coupling**

### **Materials**

- Available in steel, brass, and 316 stainless steel
- Nitrile seals standard additional seal materials available upon request
- Dust caps and plugs available in nitrile or aluminum with steel cable lanyard