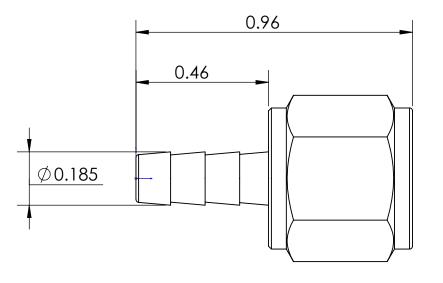

12/6/13 DATE

D

ECO NO.

TITLE: 1/8 FEMALE HOSE BARB × 1/8 -27 NPTF

DRAWING NOT REPRODUCED TO SCALE SIZE DWG. NO.

1040202C