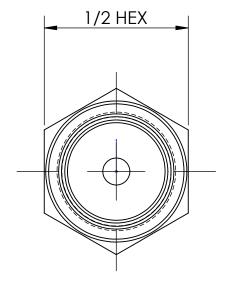

12/6/13 DATE

D

ECO NO.

TITLE: 1/8 FEMALE HOSE BARB × 1/8 -27 NPTF

DRAWING NOT REPRODUCED TO SCALE SIZE DWG. NO.

1040202C