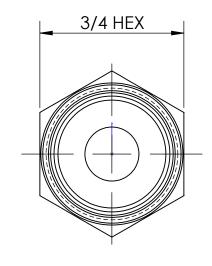

## MATERIAL 3/4 HEX ALLOY 303 STAINLESS STEEL

This drawing is owned by Dixon Valve& Coupling Co. and shall be returned upon demand. It is loaned on condition that it shall not be copied or reproduced or submitted to others without the owners consent. In accepting it, subject to this condition, the recipient further agrees that this drawing or any design detail or concept disclosed herein shall not be used in any way detrimental to or in competition with the owner. If the recipient does not agree to the terms of this agreement they shall return this drawing immediately. The information contained in this drawing is subject to change without notice.

## **Dixon Brass**

Westmont, Illinois USA

| P.MONA   | 12/8/17 |
|----------|---------|
| APPROVED | DATE    |
| ECO NO   |         |

3/8 FEMALE HOSE BARB X 3/8 - 18 NPT

DO NOT SCALE THIS DRAWING

SIZE DWG. NO. REV