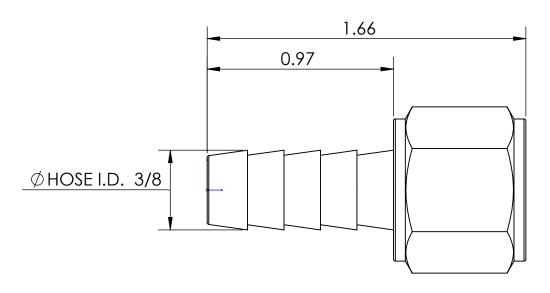

## LINE DRAWING NOT FOR PRODUCTION PURPOSES

THRU HOLE DIA. 9/32

3/8 - 18 NPT THREAD

## **Dixon Brass**

Westmont, Illinois USA

| P.MONA   | 12/8/17 |
|----------|---------|
| APPROVED | DATE    |
| ECO NO   |         |

3/8 FEMALE HOSE BARB X 3/8 - 18 NPT

DO NOT SCALE THIS DRAWING

SIZE DWG. NO. REV

A 1040606SS A