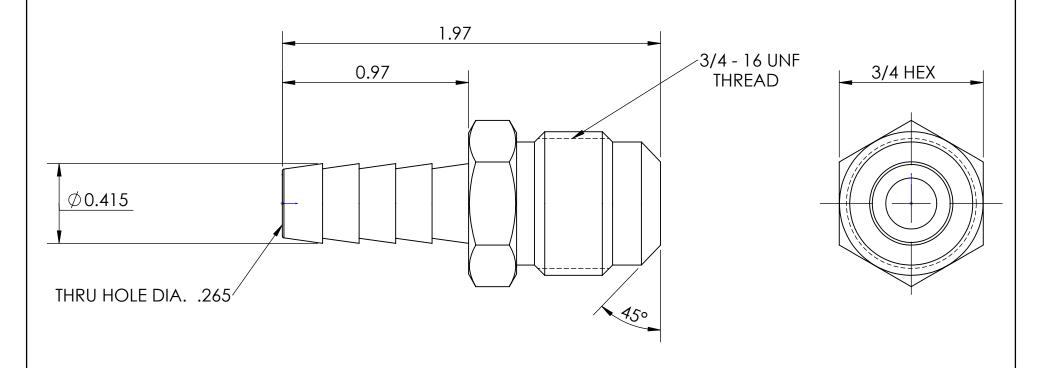

3/8 MALE HOSE BARB X 45 DEG. SAE DRAWING NOT REPRODUCED TO SCALE SIZE DWG. NO.

A 1420612C