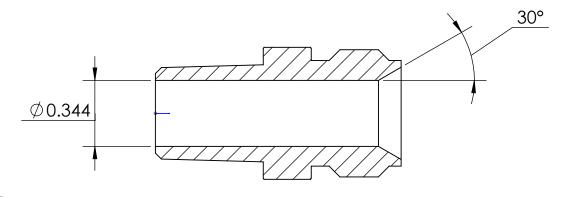

DRAWN P. MONAGHAN 3/16/15 APPROVED DATE

ECO NO.

TITLE:

MALE UNION NPSM TO NPTF

DRAWING NOT REPRODUCED TO SCALE SIZE DWG. NO.

1720604C