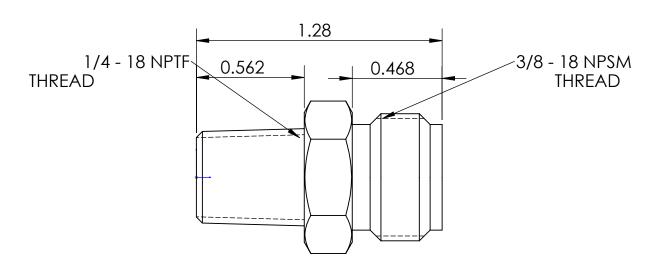

DRAWN P. MONAGHAN 3/16/15 APPROVED DATE

ECO NO.

TITLE:

MALE UNION NPSM TO NPTF

DRAWING NOT REPRODUCED TO SCALE SIZE DWG. NO.

1720604C