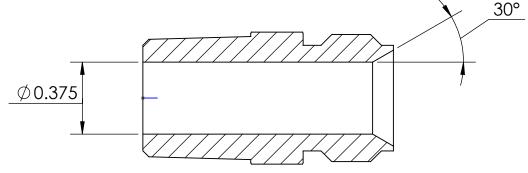

DRAWN P. MONAGHAN **DATE** 3/16/15 APPROVED DATE ECO NO.

TITLE:

MALE UNION NPSM TO NPTF

DRAWING NOT REPRODUCED TO SCALE SIZE DWG. NO.

1720606C