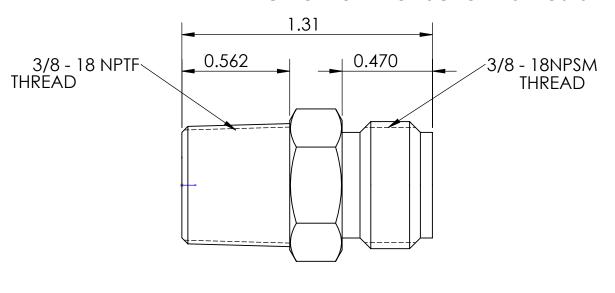

DRAWN P. MONAGHAN **DATE** 3/16/15 APPROVED DATE ECO NO.

TITLE:

MALE UNION NPSM TO NPTF

DRAWING NOT REPRODUCED TO SCALE SIZE DWG. NO.

1720606C