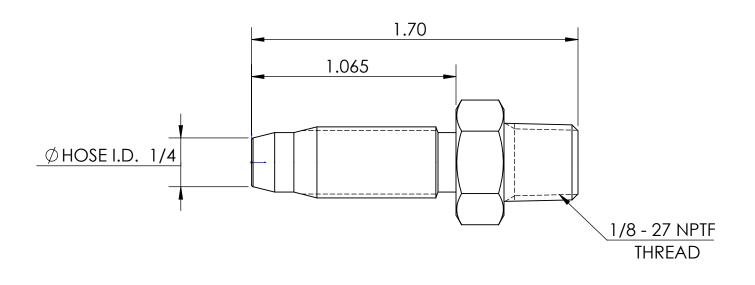

DRAWN P. MONAGHAN **DATE** 4/27/15 APPROVED DATE ECO NO.

Ε

TITLE:

**REUSABLE** MALE STEM

DRAWING NOT REPRODUCED TO SCALE SIZE DWG. NO.

1820402S