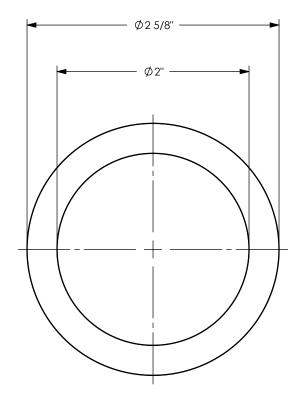

TITLE:

DIXON U.S.A.

THE RIGHT CONNECTION  $^{\mathsf{TM}}$ 

2" PTFE CAM AND GROOVE GASKET

MATERIAL:

PTFE (TFE) ENVELOPE WITH BUNA-N FILLER

DO NOT SCALE THIS DRAWING

PART NUMBER:

200-G-TF