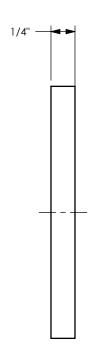

TITLE:

DIXON U.S.A.

THE RIGHT CONNECTION  $^{\mathsf{TM}}$ 

2" PTFE CAM AND GROOVE GASKET

MATERIAL:

PTFE (TFE) ENVELOPE WITH BUNA-N FILLER

DO NOT SCALE THIS DRAWING

PART NUMBER:

200-G-TF